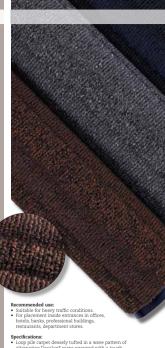

## 139 BOULEVARD™

Category Information

Unique wave pattern runs across the mat, ensuring an optimal scrapecleaning effect on soles in upscale entrance ways.

Densely tufted dual yarns construction hides unsightly soil between cleanings.

A dense heavyweight vinyl backing ensures longevity and minimum movement.

Colours correspond and can be used together as a scrape & dry matting system with art.138 Uptown (page 6-7) matting system.

- alternating Decalon® yarns wrapped with a tough polypropylene monofilament yarn.

  1270 grams of dual yarns per m².
- . Backing: black vinyl (DOP free).
- . Overall thickness: 9.5 mm.
- Weight: 4,6 kg per m².
   Fire retardancy: ASTM D2859 passes DOC-FF-1-70.

Cleaning Tip: Vacuum or use extraction method to clean.