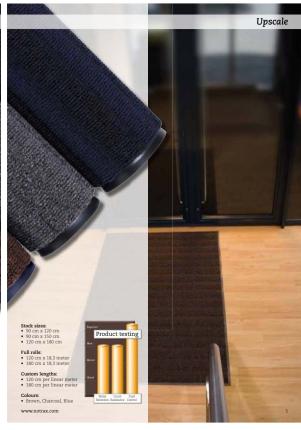

## 139 BOULEVARD™

Category Information

Unique wave pattern runs across the mat, ensuring an optimal scrapecleaning effect on soles in upscale entrance ways.

Densely tufted dual yarns construction hides unsightly soil between cleanings.

A dense heavyweight vinyl backing ensures longevity and minimum movement.

Colours correspond and can be used together as a scrape & dry matting system with art.138 Uptown (page 6-7) matting system.

- alternating Decalon® yarns wrapped with a tough polypropylene monofilament yarn.

  1270 grams of dual yarns per m².
- . Backing: black vinyl (DOP free).
- . Overall thickness: 9.5 mm.
- Weight: 4,6 kg per m².
   Fire retardancy: ASTM D2859 passes DOC-FF-1-70.

Cleaning Tip: Vacuum or use extraction method to clean.